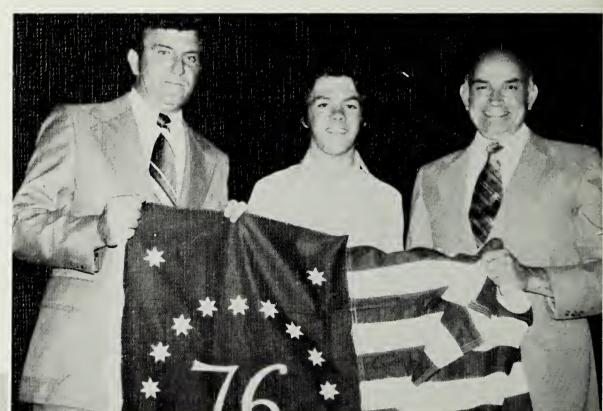

## Powell Valley's Bicentennial Spirit

Mr. Harold Lester, PRINCIPAL

''The twig is so easily bended
I have banished the rule and the rod:
I have taught them the goodness of knowledge,
They have taught me the goodness of God:
My heart is the dungeon of darkness,
Where I shut them for breaking a rule;
My frown is sufficient correction;
My love is the law of the school.''
- CHARLES M. DICKINSON -